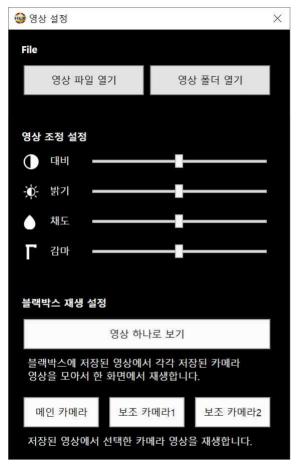

#### 차. 영상설정

1) 영상 파일 열기, 영상 폴더 열기 가) 영상 폴더 열기시 선택한 폴더에 있는 영상을 재생합니다.

# 2) 영상 조정 설정

가) 영상의 대비 및 밝기, 채도, 감마 값을 조정할 수 있습니다.

# 나) 대비

다) 밝기

라) 채도

마) 감마

# 3) 블랙박스 재생 설정

#### 가) 영상 하나로 보기

- (1) 블랙박스에 메인카메라와 보조카메라1, 보조카메라2 영상이 저장된 경우 활성화됩니다.
- (2) 좌측에는 메인카메라, 우측 상단에는 보조카메라1, 우측 하단에는 보조카메라2 영상이 재생됩니다.

#### 나) 메인카메라

(1) 블랙박스 메인카메라 영상을 재생합니다.

#### 다) 보조카메라1

- (1) 블랙박스에 보조카메라1 영상이 저장된 경우 활성화됩니다.
- (2) 기능 선택시 보조카메라1 영상이 재생됩니다.

#### 라) 보조카메라2

- (1) 블랙박스에 보조카메라2 영상이 저장된 경우 활성화됩니다.
- (2) 기능 선택시 보조카메라2 영상이 재생됩니다.