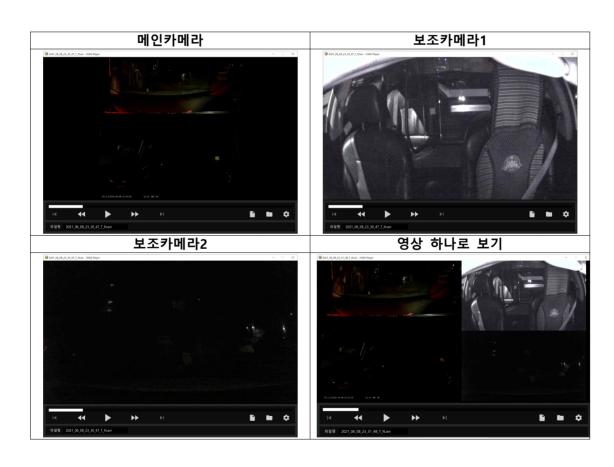

#### 바. 카메라

- 1) 메인카메라
  - 가) 블랙박스 메인카메라 영상을 재생합니다.
- 2) 보조카메라1
  - 가) 블랙박스에 보조카메라1 영상이 저장된 경우 활성화됩니다.
  - 나) 기능 선택시 보조카메라1 영상이 재생됩니다.
- 3) 보조카메라2
  - 가) 블랙박스에 보조카메라2 영상이 저장된 경우 활성화됩니다.
  - 나) 기능 선택시 보조카메라2 영상이 재생됩니다.
- 4) 영상 모아 보기
  - 가) 블랙박스에 메인카메라와 보조카메라1, 보조카메라2 영상이 저장된 경우 활성화됩니다.
  - 나) 좌측에는 메인카메라, 우측 상단에는 보조카메라1, 우측 하단에는 보조카메라2 영 상이 재생됩니다.

#### 가) 영상 하나로 보기

- (1) 블랙박스에 메인카메라와 보조카메라1, 보조카메라2 영상이 저장된 경우 활성화됩니다.
- (2) 좌측에는 메인카메라, 우측 상단에는 보조카메라1, 우측 하단에는 보조카메라2 영상이 재생됩니다.

#### 나) 메인카메라

(1) 블랙박스 메인카메라 영상을 재생합니다.

#### 다) 보조카메라1

- (1) 블랙박스에 보조카메라1 영상이 저장된 경우 활성화됩니다.
- (2) 기능 선택시 보조카메라1 영상이 재생됩니다.

#### 라) 보조카메라2

- (1) 블랙박스에 보조카메라2 영상이 저장된 경우 활성화됩니다.
- (2) 기능 선택시 보조카메라2 영상이 재생됩니다.