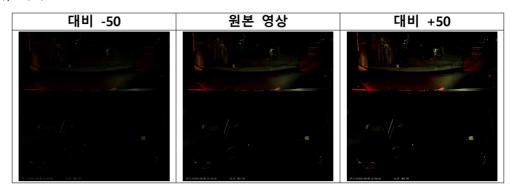

# 2) 영상 조정 설정

가) 영상의 대비 및 밝기, 채도, 감마 값을 조정할 수 있습니다.

# 나) 대비

다) 밝기

라) 채도

마) 감마