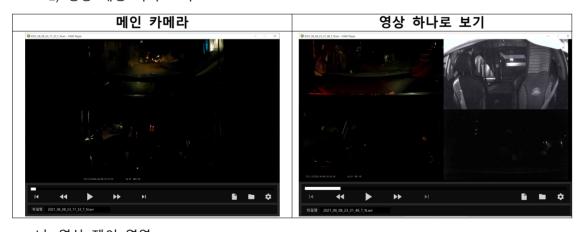

#### 바. 카메라

- 1) 메인카메라
  - 가) 블랙박스 메인카메라 영상을 재생합니다.
- 2) 보조카메라1
  - 가) 블랙박스에 보조카메라1 영상이 저장된 경우 활성화됩니다.
  - 나) 기능 선택시 보조카메라1 영상이 재생됩니다.
- 3) 보조카메라2
  - 가) 블랙박스에 보조카메라2 영상이 저장된 경우 활성화됩니다.
  - 나) 기능 선택시 보조카메라2 영상이 재생됩니다.
- 4) 영상 모아 보기
  - 가) 블랙박스에 메인카메라와 보조카메라1, 보조카메라2 영상이 저장된 경우 활성화됩니다.
  - 나) 좌측에는 메인카메라, 우측 상단에는 보조카메라1, 우측 하단에는 보조카메라2 영 상이 재생됩니다.

#### 가) 영상 하나로 보기

- (1) 블랙박스에 메인카메라와 보조카메라1, 보조카메라2 영상이 저장된 경우 활성화됩니다.
- (2) 좌측에는 메인카메라, 우측 상단에는 보조카메라1, 우측 하단에는 보조카메라2 영상이 재생됩니다.