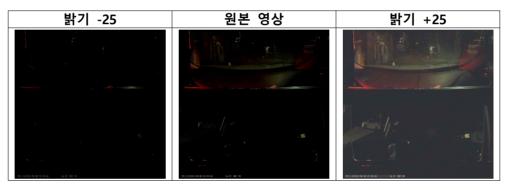

# 2) 영상 조정 설정

가) 영상의 대비 및 밝기, 채도, 감마 값을 조정할 수 있습니다.

# 나) 대비

다) 밝기

라) 채도

마) 감마