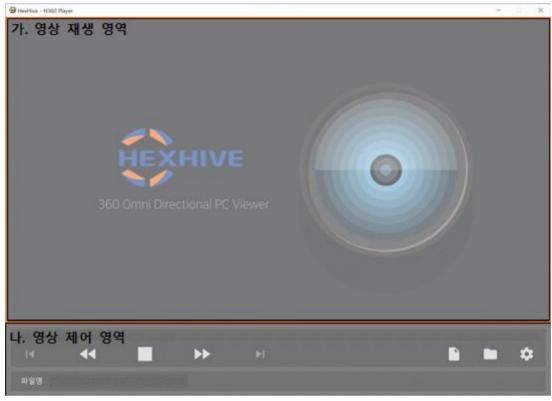

#### 4. 프로그램 각 부분 명칭

#### 가. 영상 재생 영역

- 1) 파일 열기 또는 폴더 열기 등으로 선택된 영상 재생되는 영역입니다.
- 2) 영상 재생 미리 보기

# 나. 영상 제어 영역

- 1) 영상 프로그래스바
  - 가) 재생 중인 영상 진행 상황을 표시합니다.
  - 나) 마우스 클릭으로 영상 시점을 변경할 수 있습니다.
- 2) 재생, 일시정지, 정지, 이전 파일, 다음 파일, 10초 이전 재생, 10초 이후 재생
- 3) 파일 열기, 폴더 열기, 영상 설정
- 4) 재생 중인 파일명 표시