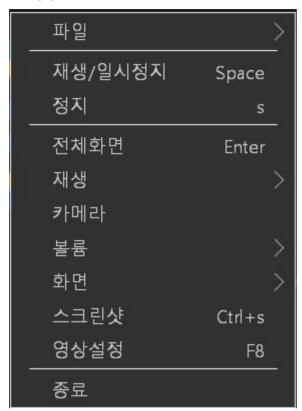

#### 5. 메뉴 설명

■ 영상 재생 영역에서 마우스 오른쪽 버튼을 클릭하면 아래 그림과 같이 메뉴가 표시됩니다.

#### 가. 파일

- 1) 파일 열기
- 2) 최근 파일 : 최근에 재생된 파일 15건 표시
- 나. 재생/일시정지
- 다. 정지
- 라. 전체화면
- 마. 재생
  - 1) 5초 이전 재생, 5초 이후 재생
  - 2) 30초 이전 재생, 30초 이후 재생

#### 바. 카메라

- 1) 메인카메라
  - 가) 블랙박스 메인카메라 영상을 재생합니다.
- 2) 보조카메라1
  - 가) 블랙박스에 보조카메라1 영상이 저장된 경우 활성화됩니다.
  - 나) 기능 선택시 보조카메라1 영상이 재생됩니다.
- 3) 보조카메라2
  - 가) 블랙박스에 보조카메라2 영상이 저장된 경우 활성화됩니다.
  - 나) 기능 선택시 보조카메라2 영상이 재생됩니다.
- 4) 영상 모아 보기
  - 가) 블랙박스에 메인카메라와 보조카메라1, 보조카메라2 영상이 저장된 경우 활성화됩니다.
  - 나) 좌측에는 메인카메라, 우측 상단에는 보조카메라1, 우측 하단에는 보조카메라2 영 상이 재생됩니다.

- 5) 오리지널
  - 가) 원본 영상 그대로 재생합니다.
- 6) 듀얼모드
  - 가) 메인카메라 원형 영상을 2분할 영상으로 변환하여 재생합니다.
  - 나) 메인카메라 영상 재생시에만 선택할 수 있습니다.

# 사. 볼륨

#### 아. 화면

- 1) 재생시 항상 위 : 영상 재생시 다른 프로그램 위에 위치합니다.
- 2) 영상 회전
  - 가) 재생 중인 영상을 회전하는 기능입니다.
  - 나) 선택한 카메라가 영상 모아 보기 및 듀얼모드일 경우 해당 기능은 동작하지 않습니다.

# 자. 스크린샷

1) 바탕화면에 스크린샷이 저장됩니다.

#### 차. 영상설정

1) 영상 파일 열기, 영상 폴더 열기 가) 영상 폴더 열기시 선택한 폴더에 있는 영상을 재생합니다.