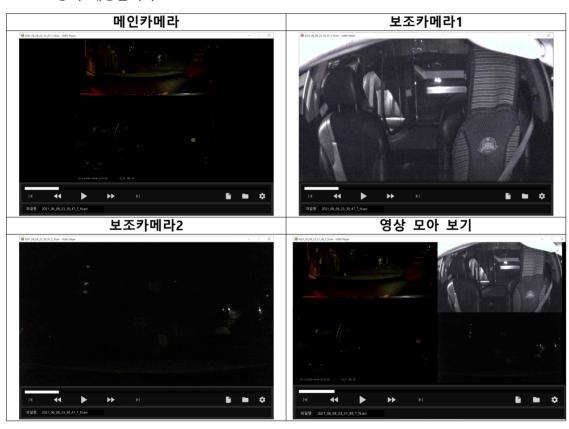

#### 바. 카메라

- 1) 메인카메라
  - 가) 블랙박스 메인카메라 영상을 재생합니다.
- 2) 보조카메라1
  - 가) 블랙박스에 보조카메라1 영상이 저장된 경우 활성화됩니다.
  - 나) 기능 선택시 보조카메라1 영상이 재생됩니다.
- 3) 보조카메라2
  - 가) 블랙박스에 보조카메라2 영상이 저장된 경우 활성화됩니다.
  - 나) 기능 선택시 보조카메라2 영상이 재생됩니다.
- 4) 영상 모아 보기
  - 가) 블랙박스에 메인카메라와 보조카메라1, 보조카메라2 영상이 저장된 경우 활성화됩니다.
  - 나) 좌측에는 메인카메라, 우측 상단에는 보조카메라1, 우측 하단에는 보조카메라2 영 상이 재생됩니다.

#### 가) 영상 하나로 보기

- (1) 블랙박스에 메인카메라와 보조카메라1, 보조카메라2 영상이 저장된 경우 활성화됩니다.
- (2) 좌측에는 메인카메라, 우측 상단에는 보조카메라1, 우측 하단에는 보조카메라2 영상이 재생됩니다.

#### 나) 메인카메라

(1) 블랙박스 메인카메라 영상을 재생합니다.

#### 다) 보조카메라1

- (1) 블랙박스에 보조카메라1 영상이 저장된 경우 활성화됩니다.
- (2) 기능 선택시 보조카메라1 영상이 재생됩니다.

#### 라) 보조카메라2

- (1) 블랙박스에 보조카메라2 영상이 저장된 경우 활성화됩니다.
- (2) 기능 선택시 보조카메라2 영상이 재생됩니다.