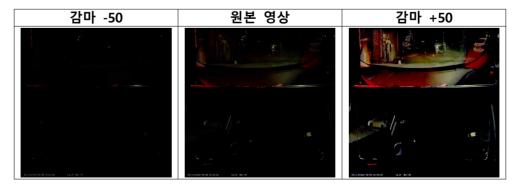

# 2) 영상 조정 설정

가) 영상의 대비 및 밝기, 채도, 감마 값을 조정할 수 있습니다.

# 나) 대비

다) 밝기

라) 채도

마) 감마