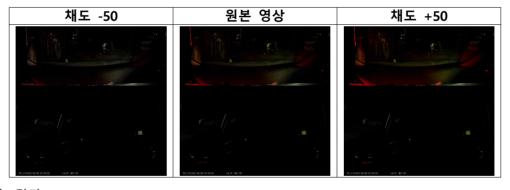

# 2) 영상 조정 설정

가) 영상의 대비 및 밝기, 채도, 감마 값을 조정할 수 있습니다.

# 나) 대비

다) 밝기

라) 채도

마) 감마